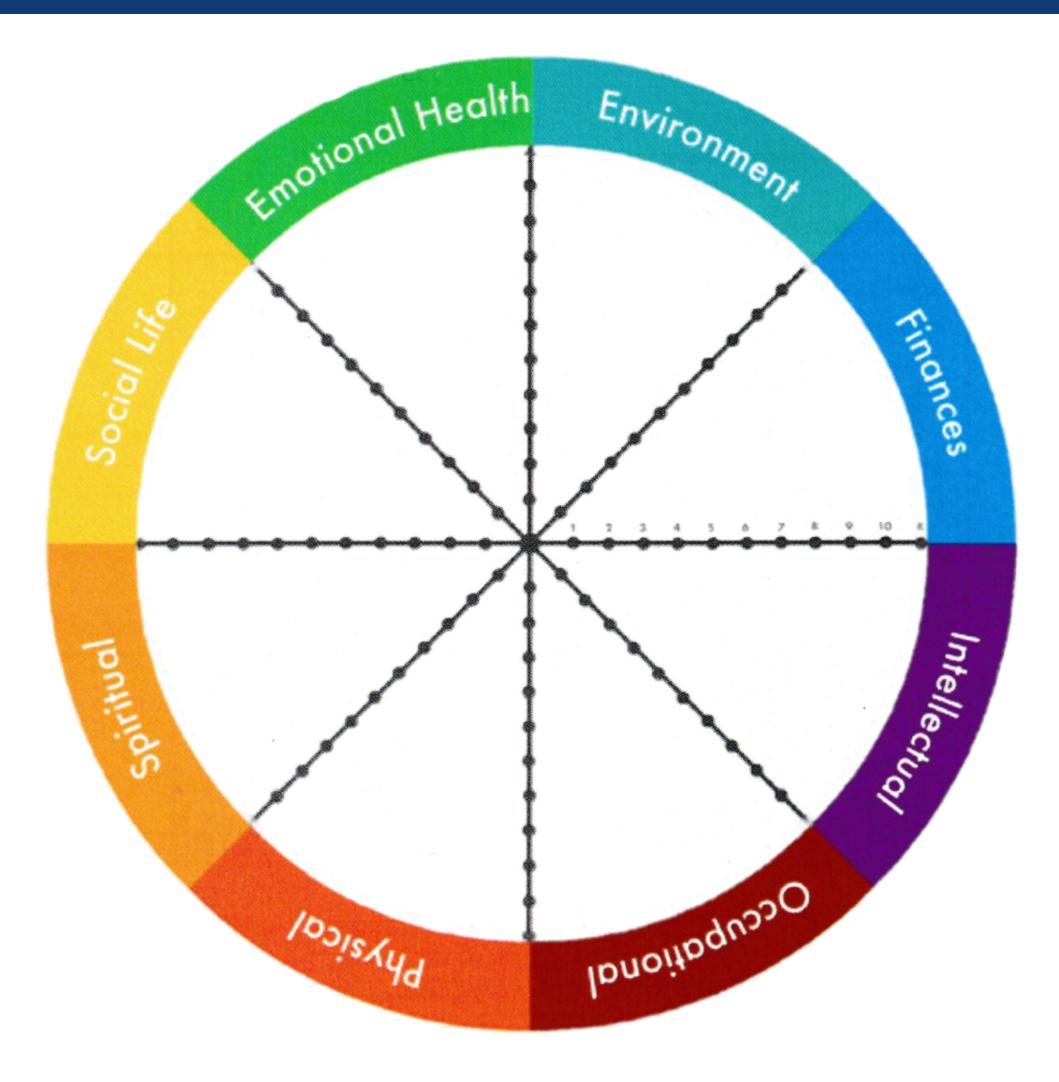

## Where are you at?

This wheel represents areas of your life. This tool can help you figure out what areas in your life are working and any areas could that could use some growth.

## How To

- 1) Rate each category from 0-10 by level of satisfaction (10 being fully satisfied).
- 2) Connect the dots and fill the inside of the wheel to visually see the balance of your life.

## Next Steps

- What do you notice when you look at your wheel?
- What do your answers tell you?
- What area would you like to focus on?
- What are you doing in your life to move forward in this area?
- What would success look like in this area?
- What action steps can you take to move forward?